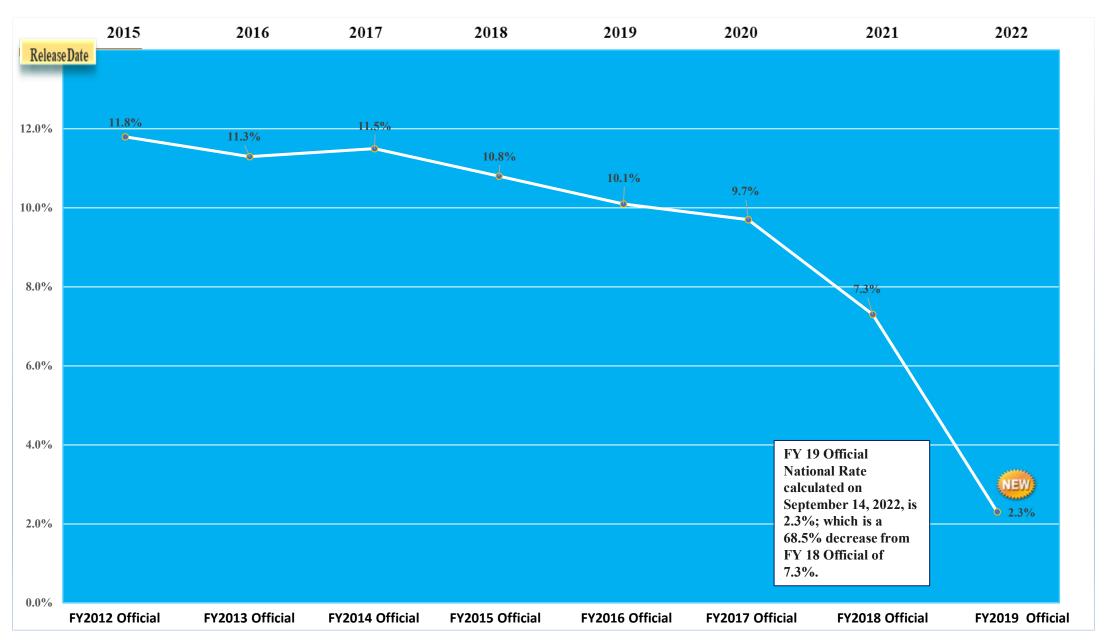

## Cohort Default Rates (CDR) Percentage Change Between FY 2019 Official and FY 2018 Official

|                 | Number of Schools |                  |        |             | Default Rate (%) |                  |        |          | Number of Borrowers in Default |                  |          |             | Number of Borrowers Entered Repayment |                  |          |          |
|-----------------|-------------------|------------------|--------|-------------|------------------|------------------|--------|----------|--------------------------------|------------------|----------|-------------|---------------------------------------|------------------|----------|----------|
|                 | FY19<br>Official  | FY18<br>Official | Change | %<br>Change | FY19<br>Official | FY18<br>Official | Change | % Change | FY19<br>Official               | FY18<br>Official | Change   | %<br>Change | FY19<br>Official                      | FY18<br>Official | Change   | % Change |
| Public          | 1,646             | 1,644            | 2      | 0.1%        | 2.3%             | 7.0%             | -4.7%  | -67.1%   | 51,398                         | 160,696          | -109,298 | -68.0%      | 2,209,281                             | 2,288,352        | -79,062  | -3.5%    |
| Less than 2 yrs | 148               | 146              | 2      | 1.4%        | 2.6%             | 8.7%             | -6.1%  | -70.1%   | 223                            | 747              | -524     | -70.1%      | 8423                                  | 8,563            | -131     | -1.5%    |
| 2-3 yrs         | 767               | 772              | -5     | -0.6%       | 3.7%             | 11.5%            | -7.8%  | -67.8%   | 19,509                         | 66,638           | -47,129  | -70.7%      | 525,178                               | 577,591          | -52,413  | -9.1%    |
| 4yrs(+)         | 731               | 726              | 5      | 0.7%        | 1.8%             | 5.4%             | -3.6%  | -66.7%   | 31,666                         | 93,311           | -61,645  | -66.1%      | 1,675,680                             | 1,702,198        | -26,518  | -1.6%    |
| Private         | 1,695             | 1,703            | -8     | -0.5%       | 1.7%             | 5.2%             | -3.5%  | -67.3%   | 17,575                         | 53,460           | -35,885  | -67.1%      | 1,015,256                             | 1,020,296        | -5,040   | -0.5%    |
| Less than 2 yrs | 47                | 47               | 0      | 0.0%        | 3.8%             | 11.9%            | -8.1%  | -68.1%   | 147                            | 585              | -438     | -74.9%      | 3,866                                 | 4,890            | -1,024   | -20.9%   |
| 2-3 yrs         | 126               | 126              | 0      | 0.0%        | 3.0%             | 12.1%            | -9.1%  | -75.2%   | 856                            | 3,402            | -2,546   | -74.8%      | 27,756                                | 27,965           | -209     | -0.7%    |
| 4yrs(+)         | 1,522             | 1,530            | -8     | -0.5%       | 1.6%             | 5.0%             | -3.4%  | -68.0%   | 16572                          | 49,473           | -32,901  | -66.5%      | 983,634                               | 987,441          | -3,807   | -0.4%    |
| Proprietary     | 2,172             | 2,261            | -89    | -3.9%       | 3.1%             | 11.2%            | -8.1%  | -72.3%   | 22,441                         | 86,187           | -63,746  | -74.0%      | 709,716                               | 763,856          | -54,140  | -7.1%    |
| Less than 2 yrs | 1,225             | 1,253            | -28    | -2.2%       | 3.4%             | 12.5%            | -9.1%  | -72.8%   | 4,215                          | 15,353           | -11,138  | -72.5%      | 121,661                               | 121,978          | -317     | -0.3%    |
| 2-3 yrs         | 592               | 640              | -48    | -7.5%       | 4.1%             | 13.9%            | -9.8%  | -70.5%   | 6,800                          | 25,613           | -18,813  | -73.5%      | 163,067                               | 183,233          | -20,166  | -11.0%   |
| 4 yrs(+)        | 355               | 368              | -13    | -3.5%       | 2.6%             | 9.8%             | -7.2%  | -73.5%   | 11,426                         | 45,221           | -33,795  | -74.7%      | 424,988                               | 458,645          | -33,657  | -7.3%    |
| Foreign         | 382               | 388              | -6     | -1.5%       | 0.5%             | 2.5%             | -2.0%  | -80.0%   | 61                             | 282              | -221     | -78.4%      | 11,102                                | 10,873           | 229      | 2.1%     |
| Unclassified    | 0                 | 0                | 0      | 0.0%        | 0.0%             | 0.0%             | 0.0%   | 0.0%     | 0                              | 0                | 0        | 0.0%        | 0                                     | 0                | 0        | 0.0%     |
| Total           | 5,895             | 5,996            | -101   | -1.7%       | 2.3%             | 7.3%             | -5.0%  | -68.5%   | 91,475                         | 300,625          | -209,105 | -69.6%      | 3,945,355                             | 4,083,377        | -138,013 | -3.4%    |